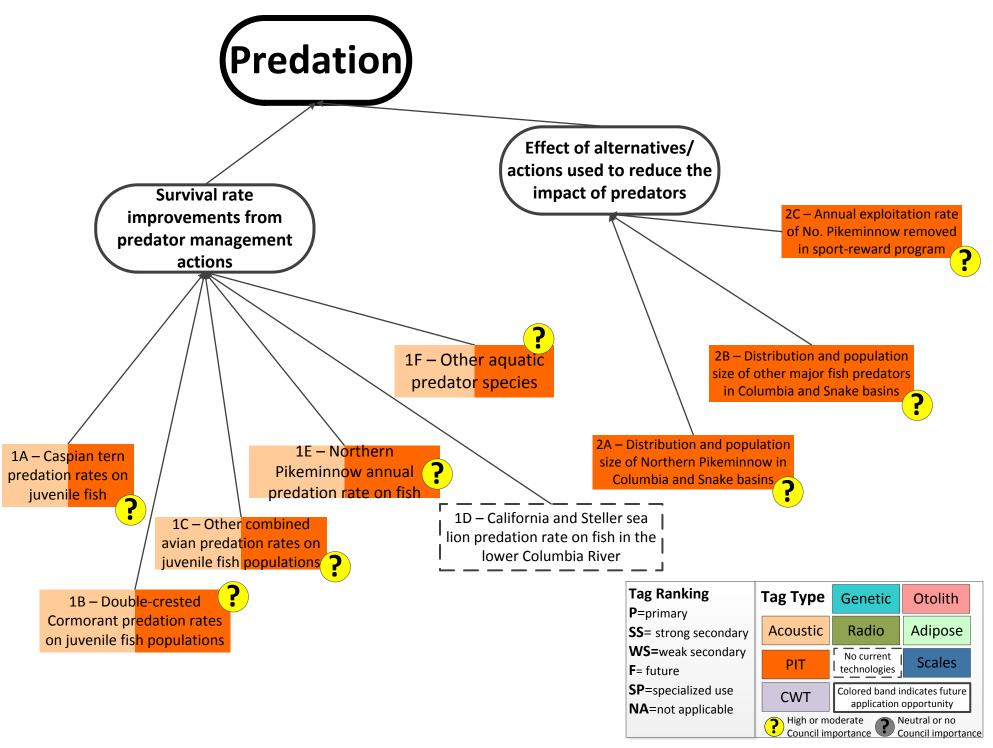

## PIT Tag Elimination from Management Questions

| Hatchery1                       |
|---------------------------------|
| Habitat2                        |
| Hydro3                          |
| Harvest4                        |
| Population Status and Recovery5 |
| Predation6                      |