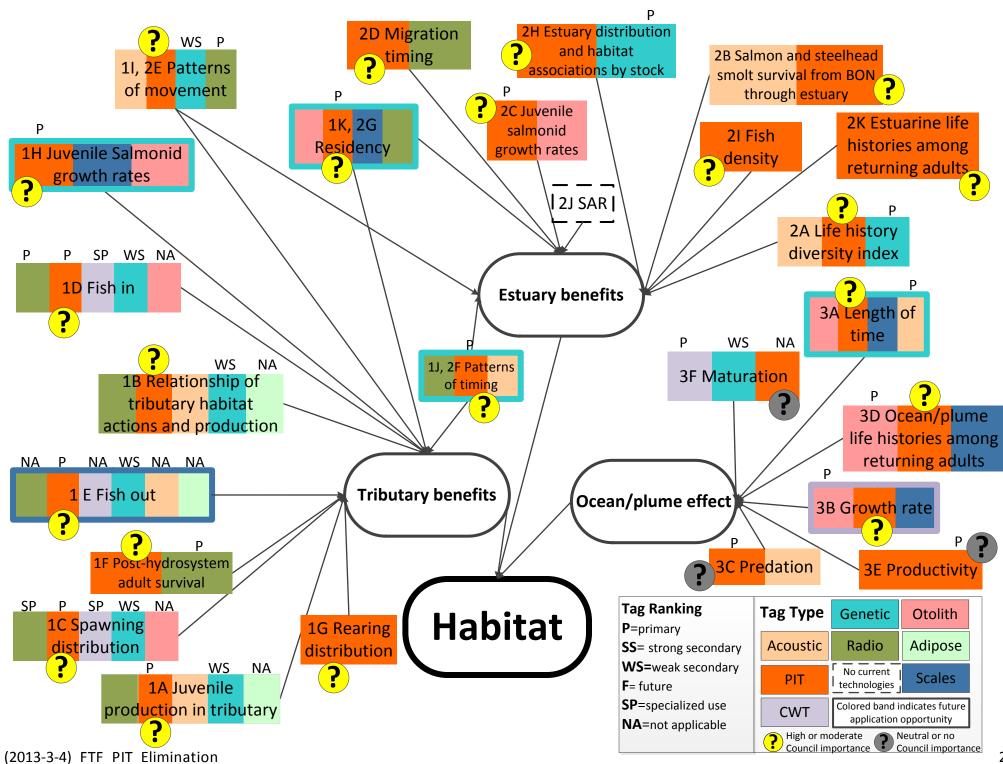

## PIT Tag Elimination from Management Questions

| Hatchery1                       |
|---------------------------------|
| Habitat2                        |
| Hydro3                          |
| Harvest4                        |
| Population Status and Recovery5 |
| Predation6                      |