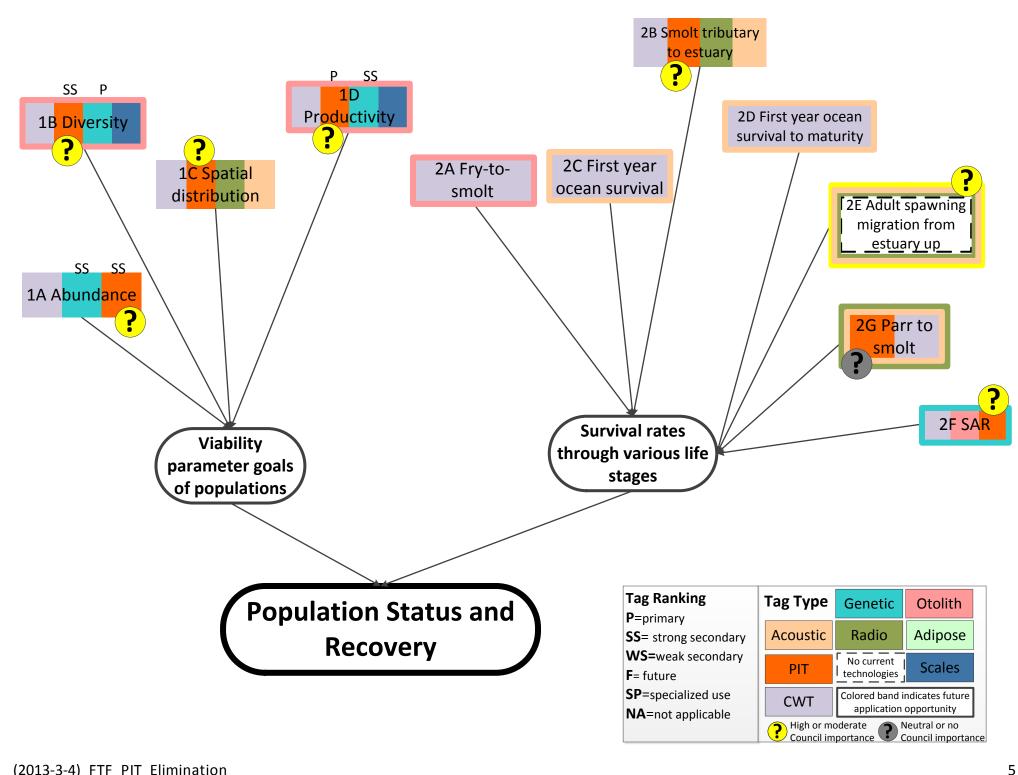

## PIT Tag Elimination from Management Questions

| Hatchery1                       |
|---------------------------------|
| Habitat2                        |
| Hydro3                          |
| Harvest4                        |
| Population Status and Recovery5 |
| Predation6                      |