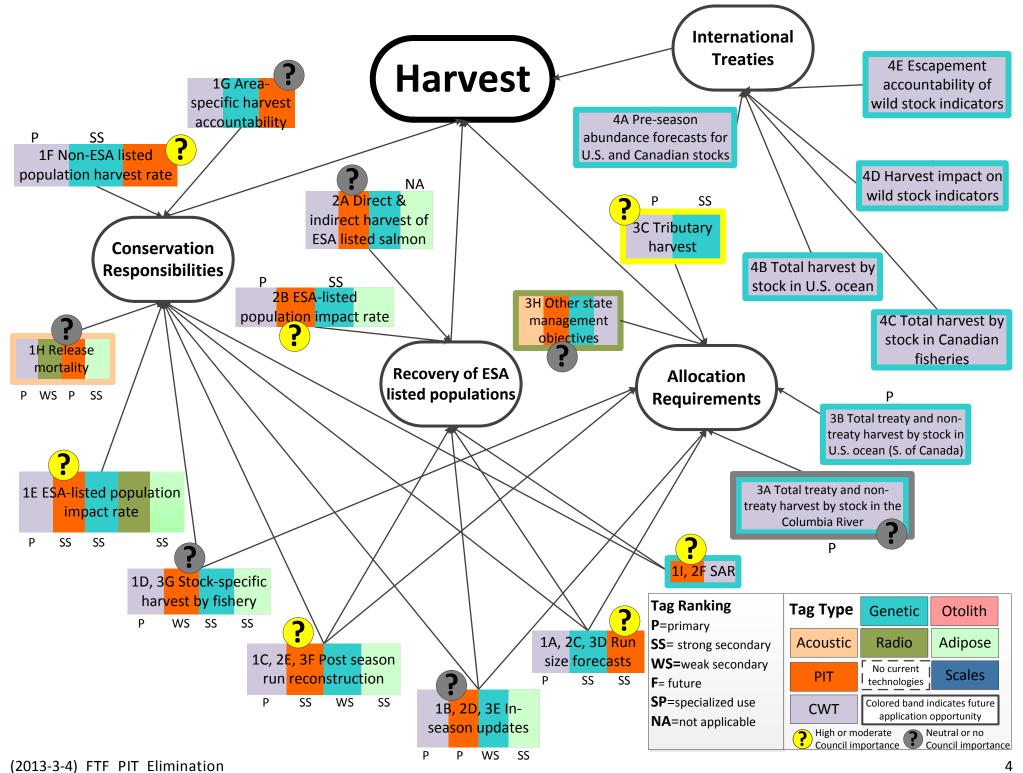

## PIT Tag Elimination from Management Questions

| Hatchery1                       |
|---------------------------------|
| Habitat2                        |
| Hydro3                          |
| Harvest4                        |
| Population Status and Recovery5 |
| Predation6                      |