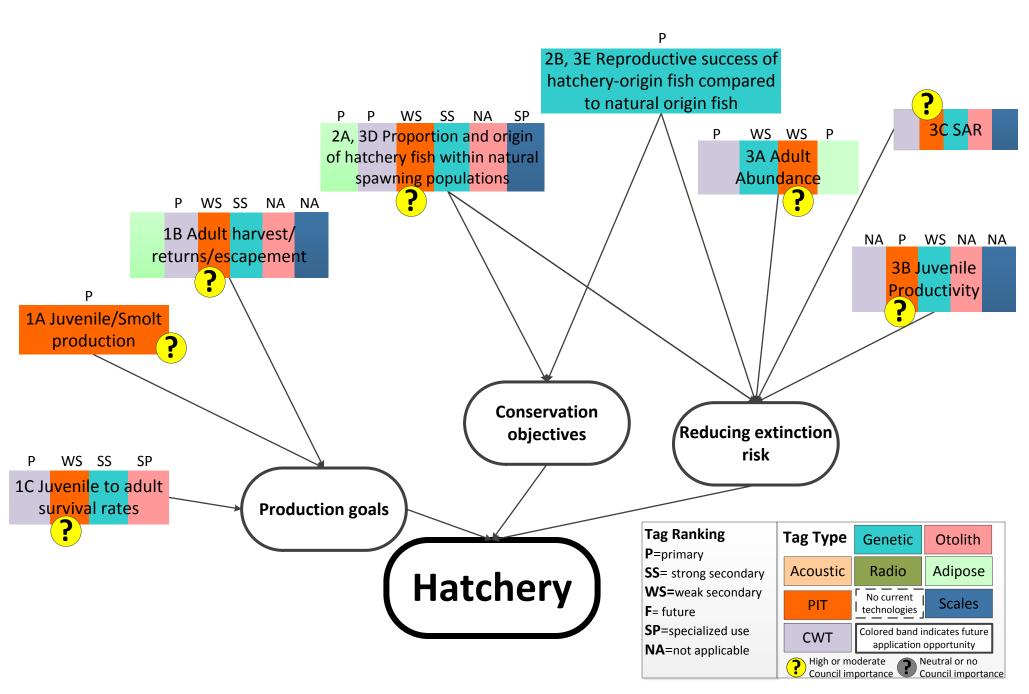

## PIT Tag Elimination from Management Questions

| Hatchery1                       |
|---------------------------------|
| Habitat2                        |
| Hydro3                          |
| Harvest4                        |
| Population Status and Recovery5 |
| Predation6                      |