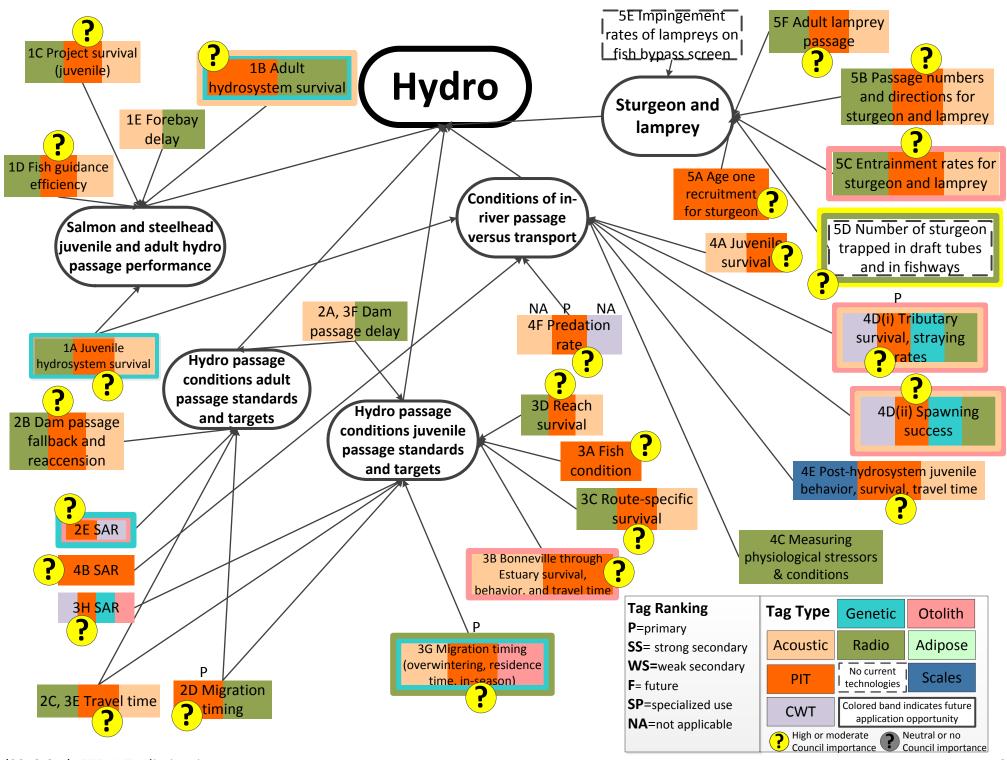

## PIT Tag Elimination from Management Questions

| Hatchery1                       |
|---------------------------------|
| Habitat2                        |
| Hydro3                          |
| Harvest4                        |
| Population Status and Recovery5 |
| Predation6                      |