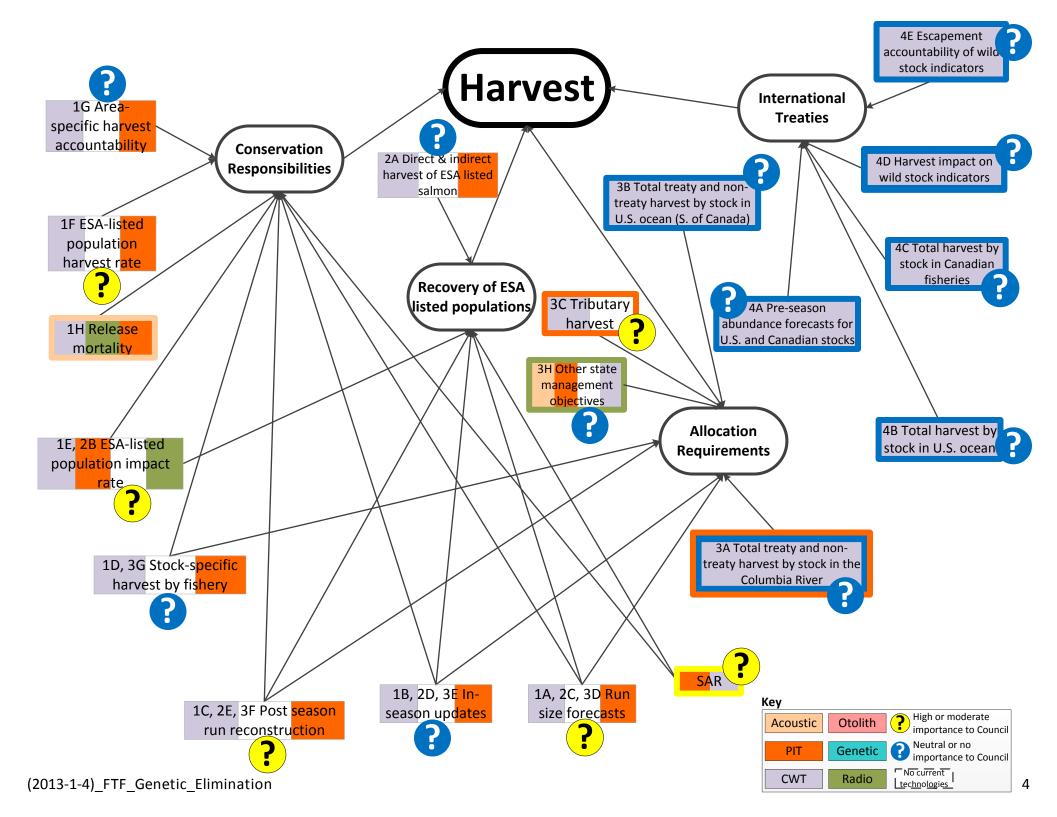

## Genetic Mark Elimination from Management Questions

|                                 | Total<br>Indicators | Total<br>Indicators<br>Impacted | FW Program<br>Indicators<br>Impacted | Priority Data<br>Source | Supporting<br>Data Source | Future Data<br>Source |
|---------------------------------|---------------------|---------------------------------|--------------------------------------|-------------------------|---------------------------|-----------------------|
| Hatchery1                       | 8                   | 7/8                             | 7/7                                  |                         |                           | 0                     |
| Habitat2                        | 24                  | 13/24                           | 12/13                                |                         |                           | 4/13                  |
| Hydro3                          | 27                  | 5/27                            | 5/5                                  |                         |                           | 4/5                   |
| Harvest4                        | 19                  | 18/19                           | 6/18                                 |                         |                           | 8/18                  |
| Population Status and Recovery5 | 11                  | 4/11                            | 4/4                                  |                         |                           | 1/4                   |
| Predation6                      | 9                   | 0                               | 0                                    |                         |                           | 0                     |

| Кеу      |         |                                        |
|----------|---------|----------------------------------------|
| Acoustic | Otolith | High or moderate importance to Council |
| PIT      | Genetic | Neutral or no<br>importance to Council |
| CWT      | Radio   | No current<br>technologies             |