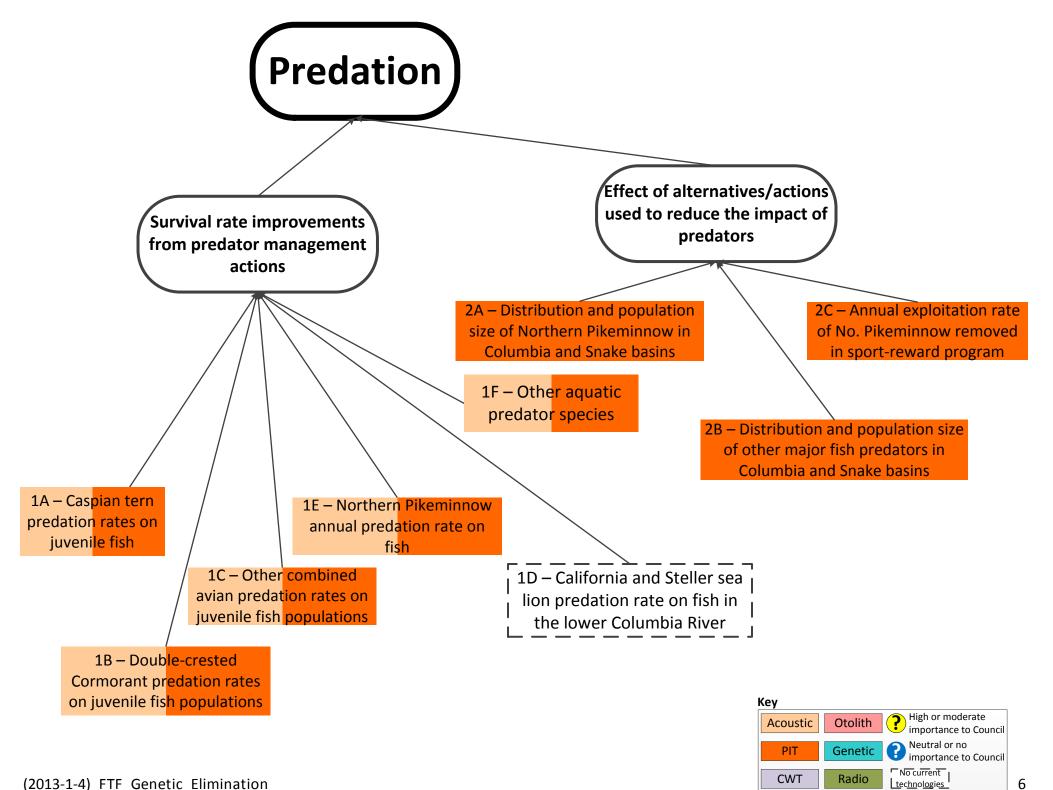

## Genetic Mark Elimination from Management Questions

|                                 | Total<br>Indicators | Total<br>Indicators<br>Impacted | FW Program<br>Indicators<br>Impacted | Priority Data<br>Source | Supporting<br>Data Source | Future Data<br>Source |
|---------------------------------|---------------------|---------------------------------|--------------------------------------|-------------------------|---------------------------|-----------------------|
| Hatchery1                       | 8                   | 7/8                             | 7/7                                  |                         |                           | 0                     |
| Habitat2                        | 24                  | 13/24                           | 12/13                                |                         |                           | 4/13                  |
| Hydro3                          | 27                  | 5/27                            | 5/5                                  |                         |                           | 4/5                   |
| Harvest4                        | 19                  | 18/19                           | 6/18                                 |                         |                           | 8/18                  |
| Population Status and Recovery5 | 11                  | 4/11                            | 4/4                                  |                         |                           | 1/4                   |
| Predation6                      | 9                   | 0                               | 0                                    |                         |                           | 0                     |