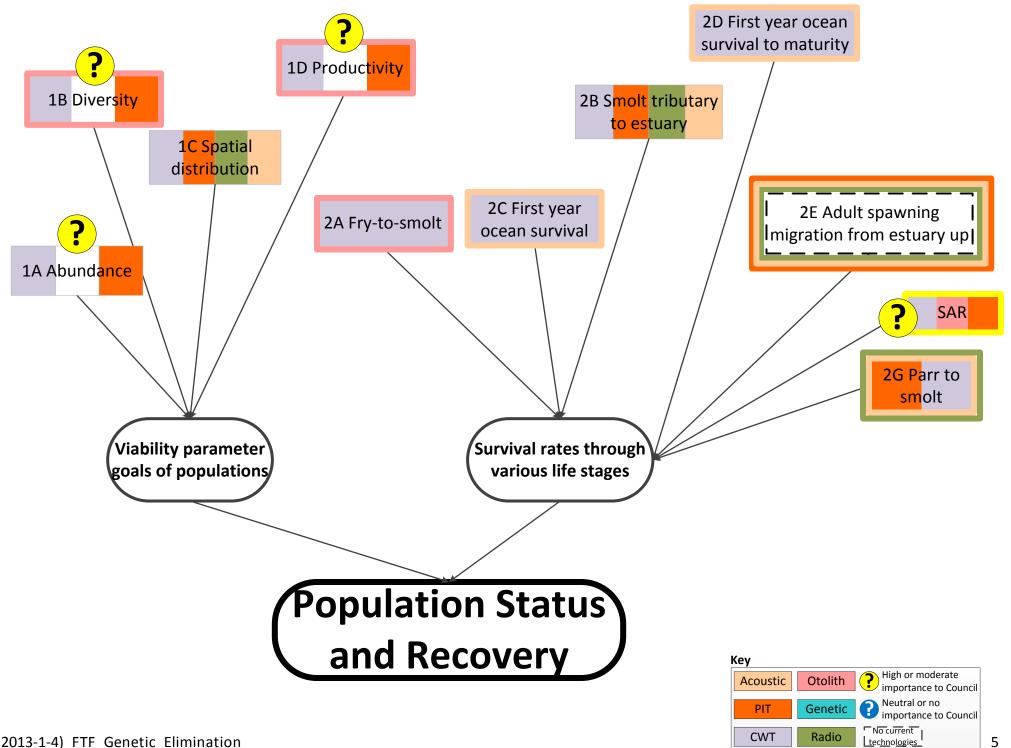

## Genetic Mark Elimination from Management Questions

|                                 | Total<br>Indicators | Total<br>Indicators<br>Impacted | FW Program<br>Indicators<br>Impacted | Priority Data<br>Source | Supporting<br>Data Source | Future Data<br>Source |
|---------------------------------|---------------------|---------------------------------|--------------------------------------|-------------------------|---------------------------|-----------------------|
| Hatchery1                       | 8                   | 7/8                             | 7/7                                  |                         |                           | 0                     |
| Habitat2                        | 24                  | 13/24                           | 12/13                                |                         |                           | 4/13                  |
| Hydro3                          | 27                  | 5/27                            | 5/5                                  |                         |                           | 4/5                   |
| Harvest4                        | 19                  | 18/19                           | 6/18                                 |                         |                           | 8/18                  |
| Population Status and Recovery5 | 11                  | 4/11                            | 4/4                                  |                         |                           | 1/4                   |
| Predation6                      | 9                   | 0                               | 0                                    |                         |                           | 0                     |