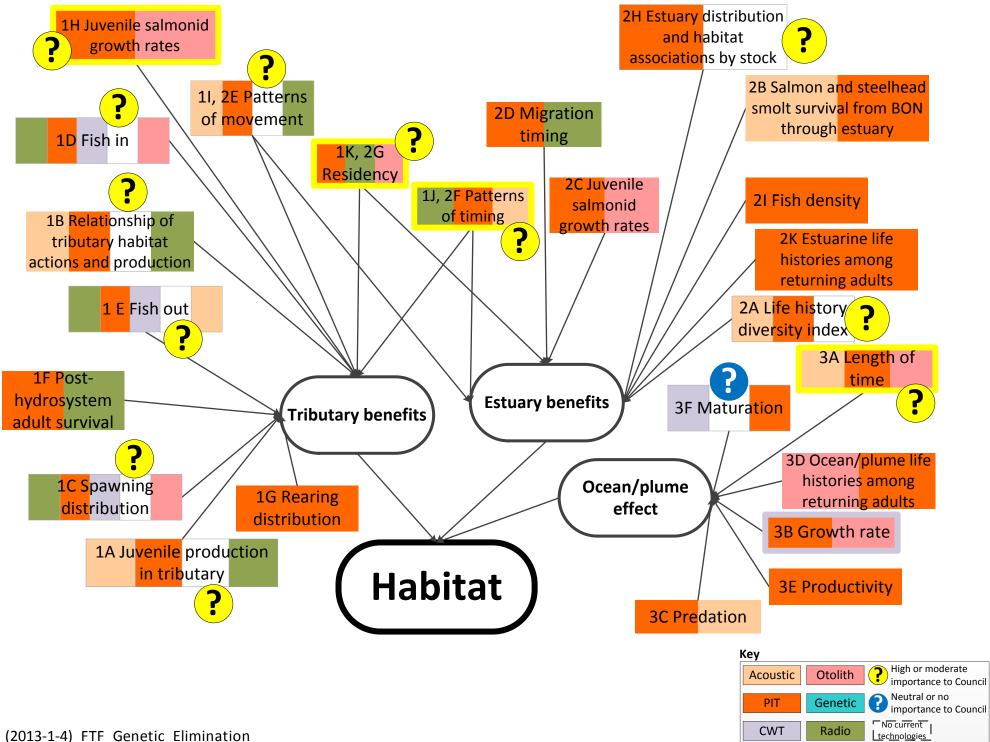

## Genetic Mark Elimination from Management Questions

|                                 | Total<br>Indicators | Total<br>Indicators<br>Impacted | FW Program<br>Indicators<br>Impacted | Priority Data<br>Source | Supporting<br>Data Source | Future Data<br>Source |
|---------------------------------|---------------------|---------------------------------|--------------------------------------|-------------------------|---------------------------|-----------------------|
| Hatchery1                       | 8                   | 7/8                             | 7/7                                  |                         |                           | 0                     |
| Habitat2                        | 24                  | 13/24                           | 12/13                                |                         |                           | 4/13                  |
| Hydro3                          | 27                  | 5/27                            | 5/5                                  |                         |                           | 4/5                   |
| Harvest4                        | 19                  | 18/19                           | 6/18                                 |                         |                           | 8/18                  |
| Population Status and Recovery5 | 11                  | 4/11                            | 4/4                                  |                         |                           | 1/4                   |
| Predation6                      | 9                   | 0                               | 0                                    |                         |                           | 0                     |

| Кеу      |         |                                        |
|----------|---------|----------------------------------------|
| Acoustic | Otolith | High or moderate importance to Council |
| PIT      | Genetic | Neutral or no<br>importance to Council |
| CWT      | Radio   | No current<br>technologies             |