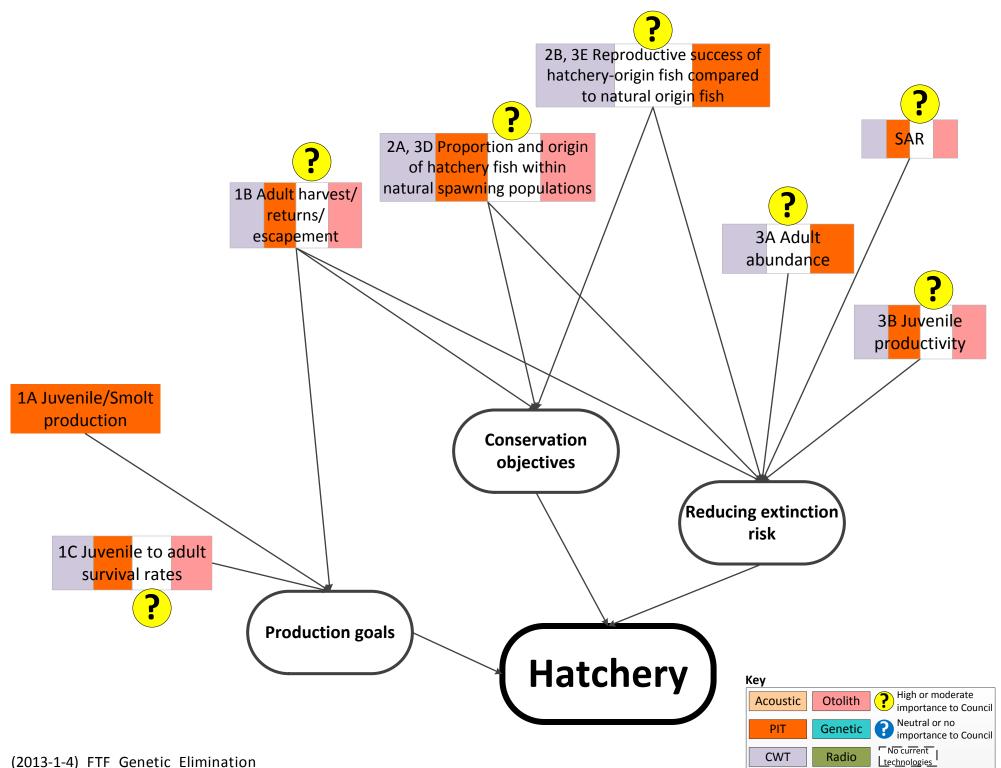

## Genetic Mark Elimination from Management Questions

|                                 | Total<br>Indicators | Total<br>Indicators<br>Impacted | FW Program<br>Indicators<br>Impacted | Priority Data<br>Source | Supporting<br>Data Source | Future Data<br>Source |
|---------------------------------|---------------------|---------------------------------|--------------------------------------|-------------------------|---------------------------|-----------------------|
| Hatchery1                       | 8                   | 7/8                             | 7/7                                  |                         |                           | 0                     |
| Habitat2                        | 24                  | 13/24                           | 12/13                                |                         |                           | 4/13                  |
| Hydro3                          | 27                  | 5/27                            | 5/5                                  |                         |                           | 4/5                   |
| Harvest4                        | 19                  | 18/19                           | 6/18                                 |                         |                           | 8/18                  |
| Population Status and Recovery5 | 11                  | 4/11                            | 4/4                                  |                         |                           | 1/4                   |
| Predation6                      | 9                   | 0                               | 0                                    |                         |                           | 0                     |

| Кеу      |         |                                        |
|----------|---------|----------------------------------------|
| Acoustic | Otolith | High or moderate importance to Council |
| PIT      | Genetic | Neutral or no<br>importance to Council |
| CWT      | Radio   | No current<br>technologies             |