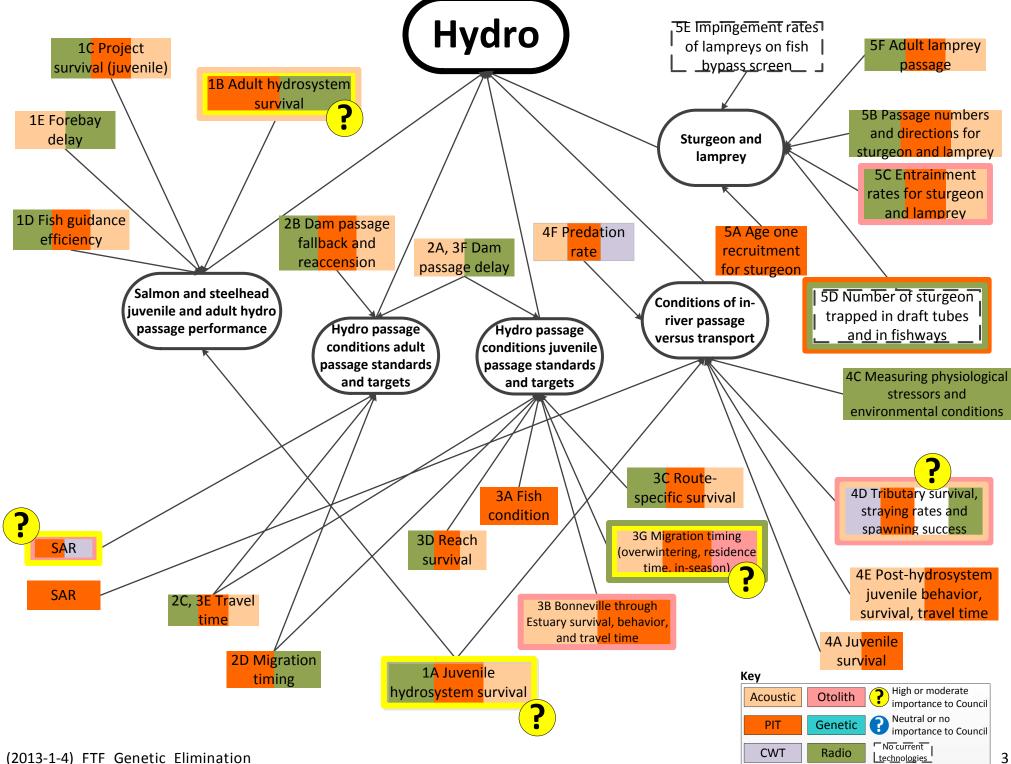

## Genetic Mark Elimination from Management Questions

|                                 | Total<br>Indicators | Total<br>Indicators<br>Impacted | FW Program<br>Indicators<br>Impacted | Priority Data<br>Source | Supporting<br>Data Source | Future Data<br>Source |
|---------------------------------|---------------------|---------------------------------|--------------------------------------|-------------------------|---------------------------|-----------------------|
| Hatchery1                       | 8                   | 7/8                             | 7/7                                  |                         |                           | 0                     |
| Habitat2                        | 24                  | 13/24                           | 12/13                                |                         |                           | 4/13                  |
| Hydro3                          | 27                  | 5/27                            | 5/5                                  |                         |                           | 4/5                   |
| Harvest4                        | 19                  | 18/19                           | 6/18                                 |                         |                           | 8/18                  |
| Population Status and Recovery5 | 11                  | 4/11                            | 4/4                                  |                         |                           | 1/4                   |
| Predation6                      | 9                   | 0                               | 0                                    |                         |                           | 0                     |

| Кеу      |         |                                        |
|----------|---------|----------------------------------------|
| Acoustic | Otolith | High or moderate importance to Council |
| PIT      | Genetic | Neutral or no<br>importance to Council |
| CWT      | Radio   | No current<br>technologies             |